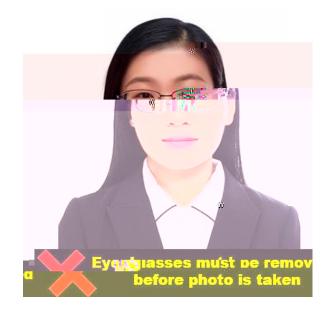

#### GUIDELINES ON THE APPROPRIATE WAY OF PICTURE TAKING:

- a) Pictures must have been taken in the last 30 days; size is 2 in. by 2 in.; background-color is WHITE; pose is full-frontal; image size must approximately occupy 70 to 80 percent of the picture;
- b) Facial expression must be neutral, with both eyes open and mouth closed.

# SAMPLE PICTURES FOR REFERENCE